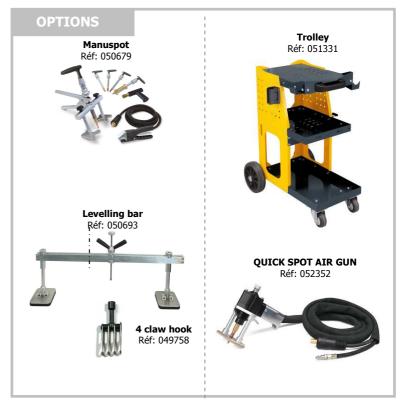

## STEEL DENT PULLING EQUIPMENT

Spotter Box Ref: 053915

Réf.052222

#### **READY TO USE**

- ✓ Earth cable 70 mm² (2m long cable)
- ✓ Multi function gun (2m, 70 mm² cable with connector) :
  - · inertia hammer
  - dent pulling with stars
  - welding of studs, rivets and rings
  - contact shrinking, graphite pen.
- √ 4 m long mains supply cable
- ✓ an accessories box with consumables