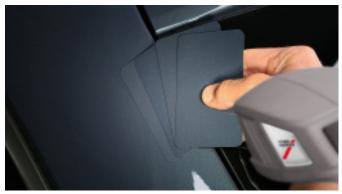

The cordless Color Spot helps refinishers to choose the right colour. Light intensity levels can be adjusted to three different settings making it possible to compare both light and very dark metallic colours accurately. In addition to providing bright daylight, comparable to midday light, Color Spot can be switched to provide warm evening light. This option makes it easier to select the right colour variant. Thanks to energy-saving LEDs and a long battery life, Color Spot is ready for use all day long.