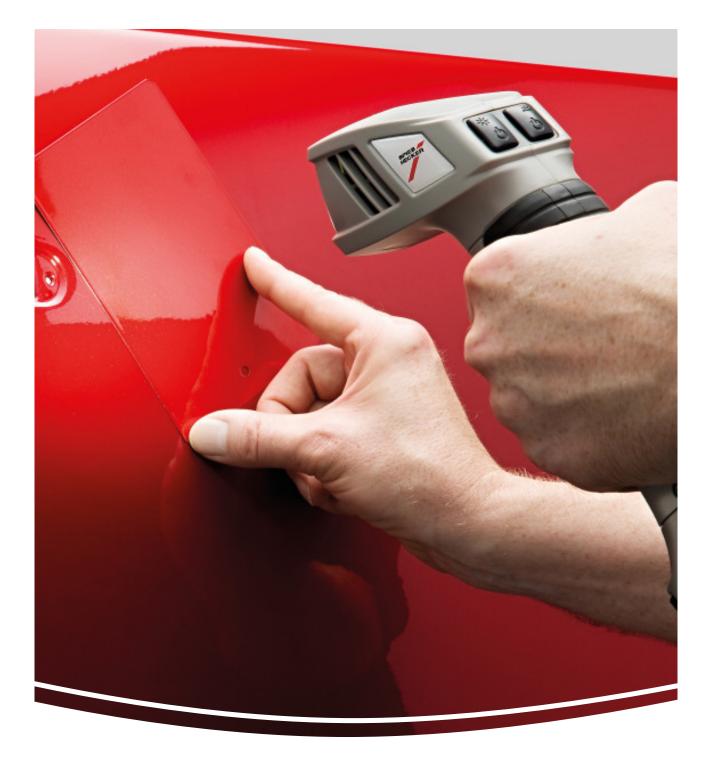

## Optimal light conditions any time.

Whether carrying out damage appraisals, comparing the car colour with samples or checking the freshly painted finish for dust inclusions, the right light is critical to get it right.

The cordless Color Spot helps refinishers to choose the right colour. Light intensity levels can be adjusted to three different settings making it possible to compare both light and very dark metallic colours accurately. In addition to providing bright daylight, comparable to midday light, Color Spot can be switched to provide warm evening light. This option makes it easier to select the right colour variant. Thanks to energy-saving LEDs and a long battery life, Color Spot is ready for use all day long.