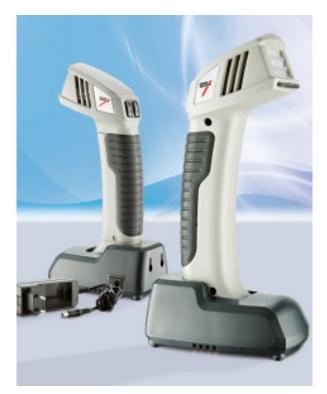

## Technical data/information:

| Color Spot specifications       |                        |
|---------------------------------|------------------------|
| Operating voltage               | 1720 V DC              |
| Operating current<br>(charging) | 0.7000.850 A           |
| Output                          | 17 W max.              |
| Charge time                     | max. 34 h              |
| Protection type                 | IP20                   |
| Protection class                | III (SELV)             |
| Dimensions                      | ca.255mm x 68mm x 80mm |
| Weight (without battery)        | 205g                   |
|                                 |                        |

## **Battery specifications**

| Туре       | Ni-MH                  |
|------------|------------------------|
| Voltage    | 9.6 V                  |
| Capacity   | 1900-2100mAh           |
| Dimensions | 29.5 x 29.5 x 101 (mm) |
| Weight     | 223g                   |
|            |                        |